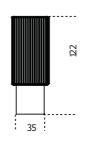

#### **Gallotti&Radice**



# 5th Avenue

2019

Wooden unit covered by "supermirror" stainless steel in the black chrome finish with black stained open pore solid wood strips. Base in black open pore stained ash and internal part covered by "supermirror" stainless steel in the black chrome finish. Top with bevel in 12mm bright black painted smoked "grigio Italia" glass with satin brass detail. Supplied with 8mm extralight glass shelf and 6mm mirrored glass inside back.

Cm (L x W x H) Inches (L x W x H) 110 x 47 x 122 43½ x 18¾ x 48¼













# **Finishings**

## Glass



## Metal



#### Wood



Black open pore lacquered ash