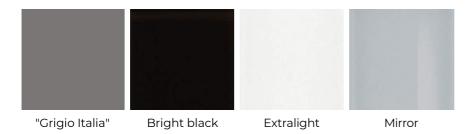

#### **Gallotti&Radice**



# 5th Avenue

2019

Wooden unit covered by "supermirror" stainless steel in the black chrome finish with black stained open pore solid wood strips. Base in black open pore stained ash and internal part covered by "supermirror" stainless steel in the black chrome finish. Top with bevel in 12mm bright black painted smoked "grigio Italia" glass with satin brass detail. Supplied with 8mm extralight glass shelf and 6mm mirrored glass inside back.

Cm (L x W x H) Inches (L x W x H) 110 x 47 x 122 43½ x 18¾ x 48¼













# **Finishings**

## Glass



## Metal



#### Wood



Black open pore lacquered ash