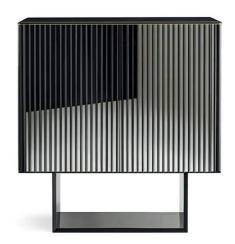

# 5th Avenue

2019

Wooden unit covered by "supermirror" stainless steel in the black chrome finish with black stained open pore solid wood strips. Base in black open pore stained ash and internal part covered by "supermirror" stainless steel in the black chrome finish. Top with bevel in 12mm bright black painted smoked "grigio Italia" glass with satin brass detail. Supplied with 8mm extralight glass shelf and 6mm mirrored glass inside back.