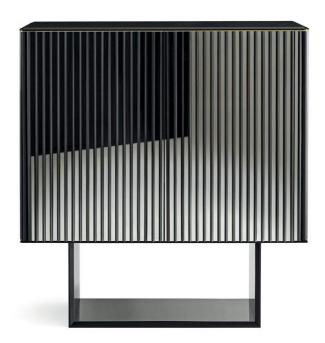

# 5th Avenue

2019

Wooden unit covered by "supermirror" stainless steel in the black chrome finish with black stained open pore solid wood strips. Base in black open pore stained ash and internal part covered by "supermirror" stainless steel in the black chrome finish. Top with bevel in 12mm bright black painted smoked "grigio Italia" glass with satin brass detail. Supplied with 8mm extralight glass shelf and 6mm mirrored glass inside back.

Cm (L x W x H) Inches (L x W x H) 110 x 47 x 122 43½ x 18¾ x 48¼