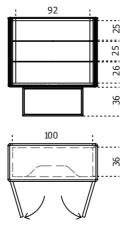

#### **Gallotti&Radice**



# 5th Avenue

2019

Wooden unit covered by "supermirror" stainless steel in the black chrome finish with black stained open pore solid wood strips. Base in black open pore stained ash and internal part covered by "supermirror" stainless steel in the black chrome finish. Top with bevel in 12mm bright black painted smoked "grigio Italia" glass with satin brass detail. Supplied with 8mm extralight glass shelf and 6mm mirrored glass inside back.

Cm (L x W x H) Inches (L x W x H) 110 x 47 x 122 43½ x 18¾ x 48¼













# **Finishings**

## Glass



## Metal



#### Wood



Black open pore lacquered ash