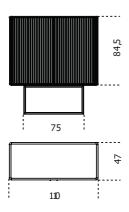

#### **Gallotti&Radice**



# 5th Avenue

2019

Wooden unit covered by "supermirror" stainless steel in the black chrome finish with black stained open pore solid wood strips. Base in black open pore stained ash and internal part covered by "supermirror" stainless steel in the black chrome finish. Top with bevel in 12mm bright black painted smoked "grigio Italia" glass with satin brass detail. Supplied with 8mm extralight glass shelf and 6mm mirrored glass inside back.

Cm (L x W x H) Inches (L x W x H) 110 x 47 x 122 43½ x 18¾ x 48¼













# **Finishings**

## Glass



## Metal



#### Wood



Black open pore lacquered ash