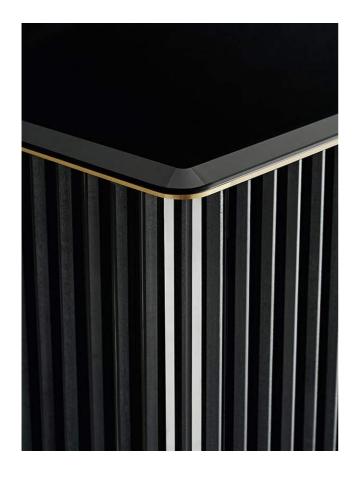

# 5th Avenue

2019

Wooden unit covered by "supermirror" stainless steel in the black chrome finish with black stained open pore solid wood strips. Base in black open pore stained ash and internal part covered by "supermirror" stainless steel in the black chrome finish. Top with bevel in 12mm bright black painted smoked "grigio Italia" glass with satin brass detail. Supplied with 8mm extralight glass shelf and 6mm mirrored glass inside back.